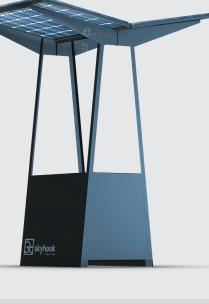

**K2 SOLAR STATION** 

(USA Model)

**THE K2 MISSION:** The K2 Solar Station is a stand-alone solar generator that is built on-site from a flat package and designed to provide reliable AC & DC power in the most remote locations.

# MECHANICAL

FOOTPRINT WEIGHT (unballasted) / (ballasted) CANOPY CLEARANCE

## ELECTRICAL

SOLAR PV BATTERY AC/DC 9 ft 720 W Bifacial

4 ft x 3 ft

926 lbs / 1100 lbs

6.9 ft x 6.8 ft

5 kWh AGM 120VAC @ 60 Hz / 12VDC or 24VDC

((0